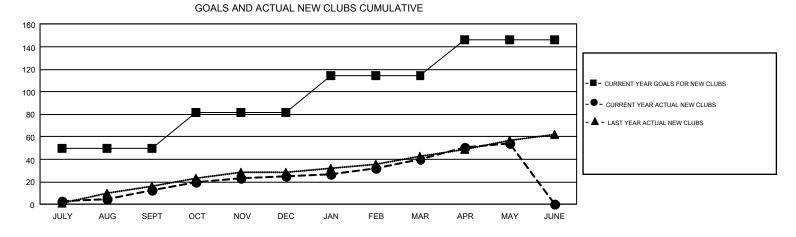

## GAT Constitutional Area 7

REPORT DOES NOT INCLUDE CLUBS IN UNDISTRICTED AREAS.

| Clubs                 |               |           |               | Members               |                           |                         |                                                    |  |
|-----------------------|---------------|-----------|---------------|-----------------------|---------------------------|-------------------------|----------------------------------------------------|--|
| RESULTS FOR 2017-2018 |               |           |               | RESULTS FOR 2017-2018 |                           |                         |                                                    |  |
| QUARTER               | NEW CLUB GOAL | NEW CLUBS | DROPPED CLUBS | QUARTER               | MEMBER GROWTH NET<br>GOAL | MEMBER GROWTH<br>ACTUAL | DROPPED<br>MEMBERS ACTUAL<br>(including transfers) |  |
| JULY/AUG/SEPT         | 50            | 13        | 16            | JULY/AUG/SEPT         | 412                       | 1,663                   | 1,637                                              |  |
| OCT/NOV/DEC           | 32            | 12        | 11            | OCT/NOV/DEC           | 401                       | 1,727                   | 2,131                                              |  |
| JAN/FEB/MAR           | 32            | 15        | 13            | JAN/FEB/MAR           | 387                       | 1,575                   | 1,394                                              |  |
| APR/MAY/JUNE          | 32            | 14        | 1             | APR/MAY/JUNE          | 336                       | 1,677                   | 1,174                                              |  |