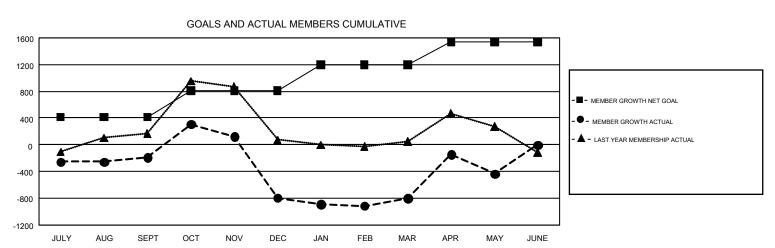

## GAT Constitutional Area 7

REPORT DOES NOT INCLUDE CLUBS IN UNDISTRICTED AREAS.

| Clubs                 |               |           |               | Members               |                           |                         |                                                    |  |
|-----------------------|---------------|-----------|---------------|-----------------------|---------------------------|-------------------------|----------------------------------------------------|--|
| RESULTS FOR 2017-2018 |               |           |               | RESULTS FOR 2017-2018 |                           |                         |                                                    |  |
| QUARTER               | NEW CLUB GOAL | NEW CLUBS | DROPPED CLUBS | QUARTER               | MEMBER GROWTH NET<br>GOAL | MEMBER GROWTH<br>ACTUAL | DROPPED<br>MEMBERS ACTUAL<br>(including transfers) |  |
| JULY/AUG/SEPT         | 50            | 13        | 16            | JULY/AUG/SEPT         | 412                       | 1,663                   | 1,637                                              |  |
| OCT/NOV/DEC           | 32            | 12        | 11            | OCT/NOV/DEC           | 401                       | 1,727                   | 2,131                                              |  |
| JAN/FEB/MAR           | 32            | 15        | 13            | JAN/FEB/MAR           | 387                       | 1,575                   | 1,394                                              |  |
| APR/MAY/JUNE          | 32            | 14        | 1             | APR/MAY/JUNE          | 336                       | 1,677                   | 1,174                                              |  |